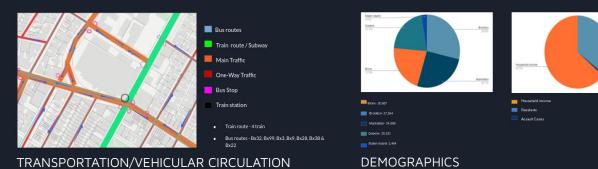

#### SITE CHOSEN

- Location: Kingsbridge Armory, West Kingsbridge
   Road, Bronx, NY.
- Size: 5 acres
- The Kingsbridge Armory; also known as the
  Kingsbridge National Ice Center, has been vacant
  since 1996. The state is currently planning to make it
  an ice center, but the project has been on hold since
  2013 due to funding issues.