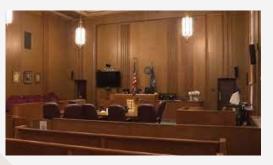

courtroom is in the center.

#### We also plan to incorporate:

- Provide lighting (Arched Roof)
- Addition of Glass, stone and Brick. (Exterior)
- Wood, Glass, concrete, marble (Interior)
- Arched windows and wooden doors.

#### SITE CHOSEN

- Location: Kingsbridge Armory, West Kingsbridge
   Road, Bronx, NY.
- Size: 5 acres
- The Kingsbridge Armory; also known as the
  Kingsbridge National Ice Center, has been vacant
  since 1996. The state is currently planning to make it
  an ice center, but the project has been on hold since
  2013 due to funding issues.







POINT OF INTEREST ZONING/LAND USE

WEATHER/PREVAILING WINDS





SUN COMPASS ORIENTATION

BRONX COURTROOM DESIGN - SITE ANALYSIS Annabelle Arthur, Jermica Jackson



Floor Plan Not to Scale

# MOOD/VISION BOARD (INTERIOR)











## Floor Plan (Courtroom)



General Courtroom



# MOOD/VISION BOARD (EXTERIOR)



Bronx County Hall of Justice



Cloisters, The Met Museum















### **Exterior Elevations**

Front View





Back view



Side views (R&L)

## **Exterior Design**





Exterior view (SE)

Exterior view (SW)



Landscape (zoom out)

## Landscape



Landscape (zoom In)