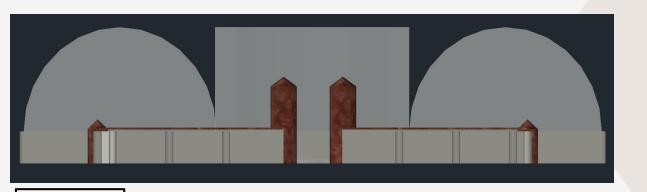

concrete, marble (Interior)
- Arched windows and wooden doors.

#### SITE CHOSEN

- Location: Kingsbridge Armory, West Kingsbridge
   Road, Bronx, NY.
- Size: 5 acres
- The Kingsbridge Armory; also known as the
  Kingsbridge National Ice Center, has been vacant
  since 1996. The state is currently planning to make it
  an ice center, but the project has been on hold since
  2013 due to funding issues.







POINT OF INTEREST ZONING/LAND USE

WEATHER/PREVAILING WINDS





SUN COMPASS ORIENTATION

BRONX COURTROOM DESIGN - SITE ANALYSIS Annabelle Arthur, Jermica Jackson



Floor Plan Not to Scale

# MOOD/VISION BOARD (INTERIOR)











## Floor Plan (Courtroom)



General Courtroom



# MOOD/VISION BOARD (EXTERIOR)



Bronx County Hall of Justice



Cloisters, The Met Museum















### **Exterior Elevations**

Front View





Back view



Side views (R&L)

## **Exterior Design**





Exterior view (SE)

Exterior view (SW)



Landscape (zoom out)

## Landscape



Landscape (zoom In)