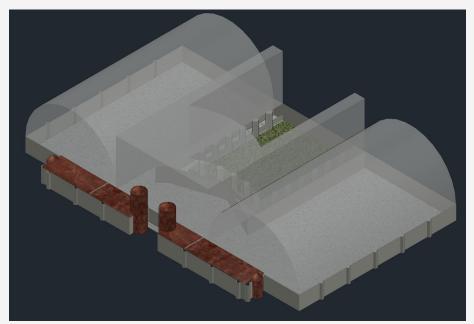

## **Exterior Design**

Exterior view (SE)

Exterior view (SW)

Landscape (zoom out)