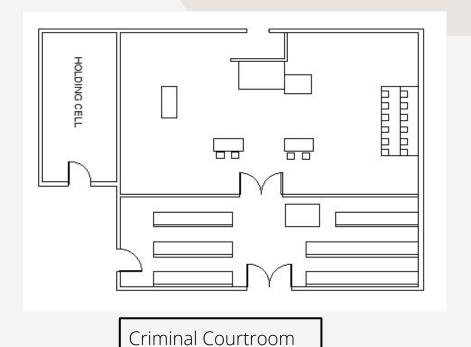

rporate:

- Provide lighting (Arched Roof)
- Addition of Glass, stone and Brick. (Exterior)
- Wood, Glass, concrete, marble (Interior)
- Arched windows and wooden doors.

#### SITE CHOSEN

- Location: Kingsbridge Armory, West Kingsbridge
   Road, Bronx, NY.
- Size: 5 acres
- The Kingsbridge Armory; also known as the
  Kingsbridge National Ice Center, has been vacant
  since 1996. The state is currently planning to make it
  an ice center, but the project has been on hold since
  2013 due to funding issues.







POINT OF INTEREST ZONING/LAND USE

WEATHER/PREVAILING WINDS





SUN COMPASS ORIENTATION

BRONX COURTROOM DESIGN - SITE ANALYSIS Annabelle Arthur, Jermica Jackson



Floor Plan Not to Scale

# MOOD/VISION BOARD (INTERIOR)











## Floor Plan (Courtroom)



General Courtroom



# MOOD/VISION BOARD (EXTERIOR)



Bronx County Hall of Justice



Cloisters, The Met Museum















### **Exterior Elevations**

Front View





Back view



Side views (R&L)

## **Exterior Design**





Exterior view (SE)

Exterior view (SW)



Landscape (zoom out)

## Landscape



Landscape (zoom In)