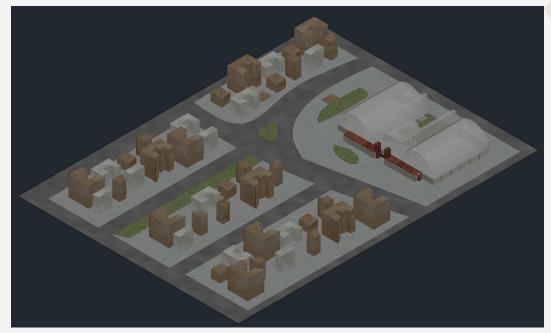

NY.
- Size: 5 acres
- The Kingsbridge Armory; also known as the
  Kingsbridge National Ice Center, has been vacant
  since 1996. The state is currently planning to make it
  an ice center, but the project has been on hold since
  2013 due to funding issues.







POINT OF INTEREST ZONING/LAND USE

WEATHER/PREVAILING WINDS





SUN COMPASS ORIENTATION

BRONX COURTROOM DESIGN - SITE ANALYSIS Annabelle Arthur, Jermica Jackson



Floor Plan Not to Scale

# MOOD/VISION BOARD (INTERIOR)











## Floor Plan (Courtroom)



General Courtroom



# MOOD/VISION BOARD (EXTERIOR)



Bronx County Hall of Justice



Cloisters, The Met Museum















### **Exterior Elevations**

Front View





Back view



Side views (R&L)

## **Exterior Design**





Exterior view (SE)

Exterior view (SW)



Landscape (zoom out)

## Landscape



Landscape (zoom In)