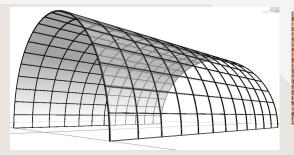

#### We also plan to incorporate:

- Provide lighting (Arched Roof)
- Addition of Glass, stone and Brick. (Exterior)
- Wood, Glass, concrete, marble (Interior)
- Arched windows and wooden doors.

### **Exterior Elevations**

Front View

Back view

Side views (R&L)