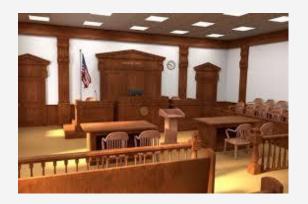

and courtroom is in the center.

#### We also plan to incorporate:

- Provide lighting (Arched Roof)
- Addition of Glass, stone and Brick. (Exterior)
- Wood, Glass, concrete, marble (Interior)
- Arched windows and wooden doors.

#### SITE CHOSEN

- Location: Kingsbridge Armory, West Kingsbridge
   Road, Bronx, NY.
- Size: 5 acres
- The Kingsbridge Armory; also known as the
  Kingsbridge National Ice Center, has been vacant
  since 1996. The state is currently planning to make it
  an ice center, but the project has been on hold since
  2013 due to funding issues.







POINT OF INTEREST ZONING/LAND USE

WEATHER/PREVAILING WINDS





SUN COMPASS ORIENTATION

BRONX COURTROOM DESIGN - SITE ANALYSIS Annabelle Arthur, Jermica Jackson



Floor Plan Not to Scale

# MOOD/VISION BOARD (INTERIOR)











## Floor Plan (Courtroom)



General Courtroom



# MOOD/VISION BOARD (EXTERIOR)



Bronx County Hall of Justice



Cloisters, The Met Museum















### **Exterior Elevations**

Front View





Back view



Side views (R&L)

## **Exterior Design**





Exterior view (SE)

Exterior view (SW)



Landscape (zoom out)

## Landscape



Landscape (zoom In)