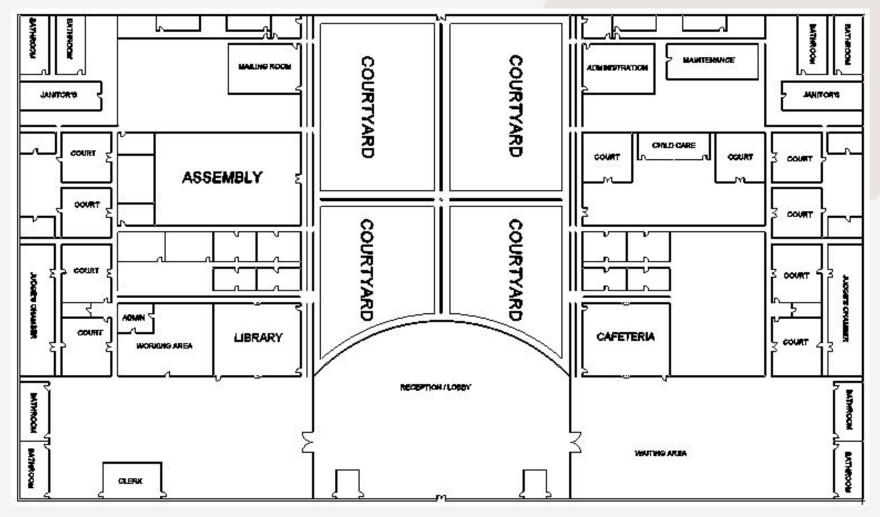

#### **PROPOSAL**

For this project, we propose the construction of a Civil Court. The structure will be a "C" shaped building with a fusion of modern and traditional romanesque architecture. We plan to keep the existing exterior walls wrapped around the existing building, to preserve historical landmark. We wanted to add comfortability within the Courthouse through the tranquility of the courtyard. The courthouse is divided into three parts. One side is private (Left), the other is kept public (Right), and courtroom is in the center.

## Floor Plan (Courtroom)

General Courtroom