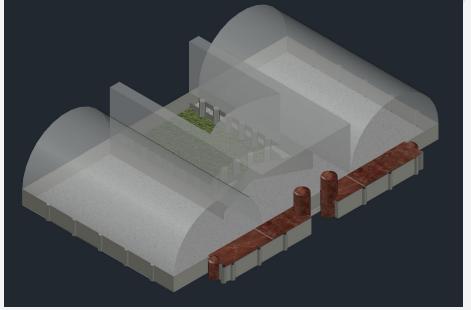

## **Exterior Design**

Exterior view (SE)

Exterior view (SW)

Landscape (zoom out)