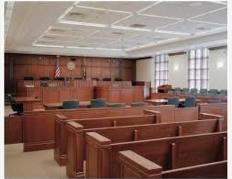

d courtroom is in the center.

#### We also plan to incorporate:

- Provide lighting (Arched Roof)
- Addition of Glass, stone and Brick. (Exterior)
- Wood, Glass, concrete, marble (Interior)
- Arched windows and wooden doors.

#### SITE CHOSEN

- Location: Kingsbridge Armory, West Kingsbridge
   Road, Bronx, NY.
- Size: 5 acres
- The Kingsbridge Armory; also known as the
  Kingsbridge National Ice Center, has been vacant
  since 1996. The state is currently planning to make it
  an ice center, but the project has been on hold since
  2013 due to funding issues.







POINT OF INTEREST ZONING/LAND USE

WEATHER/PREVAILING WINDS





SUN COMPASS ORIENTATION

BRONX COURTROOM DESIGN - SITE ANALYSIS Annabelle Arthur, Jermica Jackson



Floor Plan Not to Scale

# MOOD/VISION BOARD (INTERIOR)











## Floor Plan (Courtroom)



General Courtroom



# MOOD/VISION BOARD (EXTERIOR)



Bronx County Hall of Justice



Cloisters, The Met Museum















### **Exterior Elevations**

Front View





Back view



Side views (R&L)

## **Exterior Design**





Exterior view (SE)

Exterior view (SW)



Landscape (zoom out)

## Landscape



Landscape (zoom In)