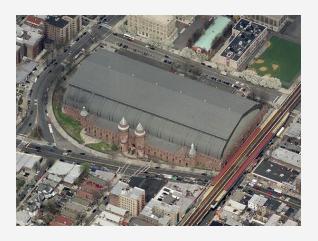

#### SITE CHOSEN

- Location: Kingsbridge Armory, West Kingsbridge
   Road, Bronx, NY.
- Size: 5 acres
- The Kingsbridge Armory; also known as the
  Kingsbridge National Ice Center, has been vacant
  since 1996. The state is currently planning to make it
  an ice center, but the project has been on hold since
  2013 due to funding issues.