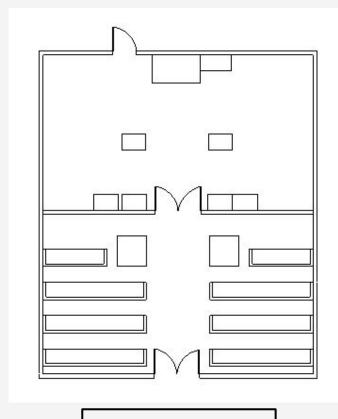

We also plan to incorporate:

- Provide lighting (Arched Roof)
- Addition of Glass, stone and Brick. (Exterior)
- Wood, Glass, concrete, marble (Interior)
- Arched windows and wooden doors.

#### SITE CHOSEN

- Location: Kingsbridge Armory, West Kingsbridge
   Road, Bronx, NY.
- Size: 5 acres
- The Kingsbridge Armory; also known as the
  Kingsbridge National Ice Center, has been vacant
  since 1996. The state is currently planning to make it
  an ice center, but the project has been on hold since
  2013 due to funding issues.







POINT OF INTEREST ZONING/LAND USE

WEATHER/PREVAILING WINDS





SUN COMPASS ORIENTATION

BRONX COURTROOM DESIGN - SITE ANALYSIS Annabelle Arthur, Jermica Jackson



Floor Plan Not to Scale

# MOOD/VISION BOARD (INTERIOR)











## Floor Plan (Courtroom)



General Courtroom



# MOOD/VISION BOARD (EXTERIOR)



Bronx County Hall of Justice



Cloisters, The Met Museum















### **Exterior Elevations**

Front View





Back view



Side views (R&L)

## **Exterior Design**





Exterior view (SE)

Exterior view (SW)



Landscape (zoom out)

## Landscape



Landscape (zoom In)