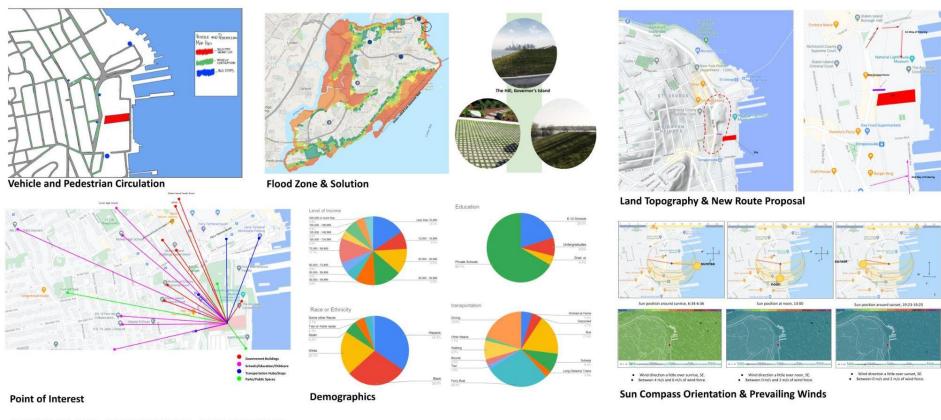

## Location

St. George, Richmond County

C4-2 Commercial zoning district

**Lot Number:** 260 **Block Number:** 1

STATEN ISLAND COURTHOUSE - SITE ANALYSIS

WEST ELEVATION

SOUTH ELEVATION