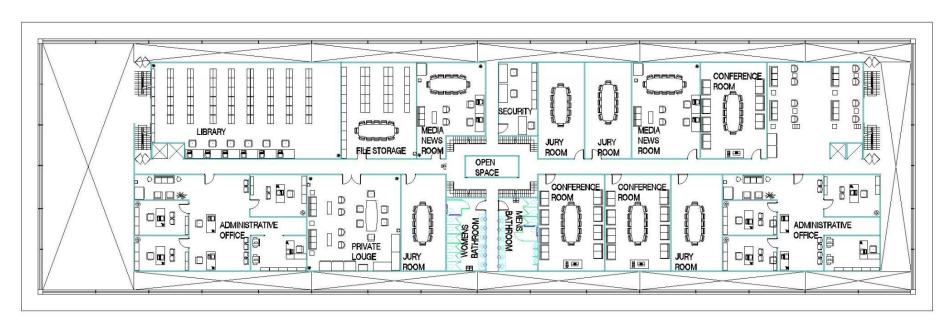

## PROGRAMS LIST

- COMMUNITY
  CENTER/AUDITORIUM
- LOBBIES
  - VISITOR RECORDS/LOG
- JURY PROCESSING
- CENTRAL ATRIUM
- BATHROOMS
  - ALL-GENDERS STALLS

- COURTROOMS
  - o JUDGE'S CHAMBER
  - CLERKS' WORKSTATION
  - SECRETARIAL OFFICES
- LIBRARY
- CONFERENCE ROOMS
- OFFICES
- FILE STORAGE
  - RECORDS/REPORTS

- SYSTEMS
  - HVAC
  - ELECTRICAL
  - JANITORIAL
- SECURITY
  - TURNSTILES SYSTEM
  - SECURITY BOOTHS

FIRST FLOOR

**SECOND FLOOR** 

COURTROOM