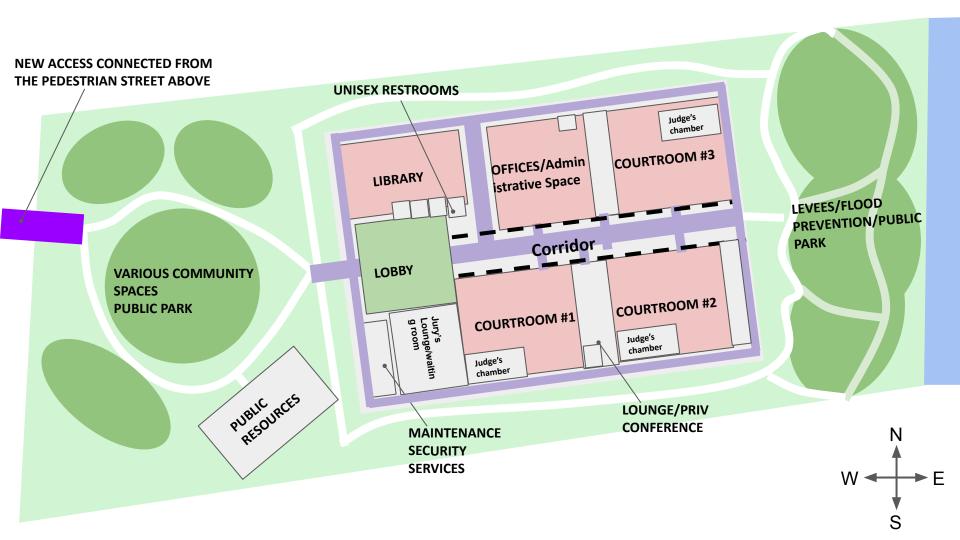

## PROGRAMS LIST

- COMMUNITY
  CENTER/AUDITORIUM
- LOBBIES
  - VISITOR RECORDS/LOG
- JURY PROCESSING
- CENTRAL ATRIUM
- BATHROOMS
  - ALL-GENDERS STALLS

- COURTROOMS
  - o JUDGE'S CHAMBER
  - CLERKS' WORKSTATION
  - SECRETARIAL OFFICES
- LIBRARY
- CONFERENCE ROOMS
- OFFICES
- FILE STORAGE
  - RECORDS/REPORTS

- SYSTEMS
  - HVAC
  - ELECTRICAL
  - JANITORIAL
- SECURITY
  - TURNSTILES SYSTEM
  - SECURITY BOOTHS

FIRST FLOOR

**SECOND FLOOR** 

COURTROOM