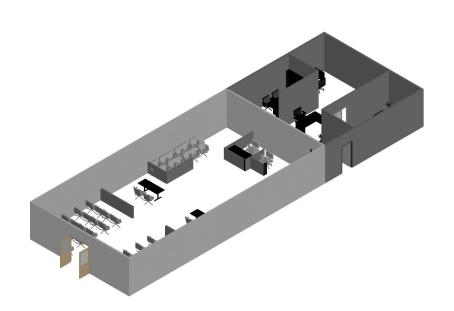

## PROGRAMS LIST

- COMMUNITY
  CENTER/AUDITORIUM
- LOBBIES
  - VISITOR RECORDS/LOG
- JURY PROCESSING
- CENTRAL ATRIUM
- BATHROOMS
  - ALL-GENDERS STALLS

- COURTROOMS
  - o JUDGE'S CHAMBER
  - CLERKS' WORKSTATION
  - SECRETARIAL OFFICES
- LIBRARY
- CONFERENCE ROOMS
- OFFICES
- FILE STORAGE
  - RECORDS/REPORTS

- SYSTEMS
  - HVAC
  - ELECTRICAL
  - JANITORIAL
- SECURITY
  - TURNSTILES SYSTEM
  - SECURITY BOOTHS

FIRST FLOOR

**SECOND FLOOR** 

COURTROOM