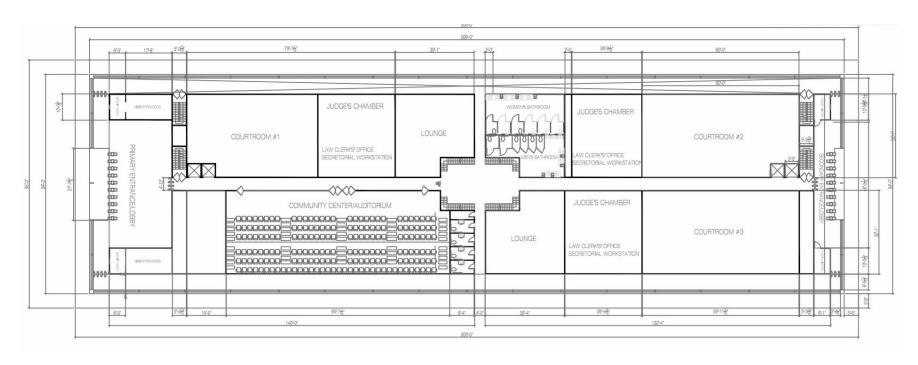

## PROGRAMS LIST

- COMMUNITY
  CENTER/AUDITORIUM
- LOBBIES
  - VISITOR RECORDS/LOG
- JURY PROCESSING
- CENTRAL ATRIUM
- BATHROOMS
  - ALL-GENDERS STALLS

- COURTROOMS
  - o JUDGE'S CHAMBER
  - CLERKS' WORKSTATION
  - SECRETARIAL OFFICES
- LIBRARY
- CONFERENCE ROOMS
- OFFICES
- FILE STORAGE
  - RECORDS/REPORTS

- SYSTEMS
  - HVAC
  - ELECTRICAL
  - JANITORIAL
- SECURITY
  - TURNSTILES SYSTEM
  - SECURITY BOOTHS

FIRST FLOOR

**SECOND FLOOR** 

COURTROOM